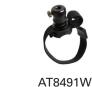

### **Multiple New Accessories**

The impressively rugged AT8491D drum mount gives greater robustness on the road and minimises both vibration and the chance of damage from misplaced stick hits.

The all-new AT8491P magnetic piano mount, improved AT8491U universal mount and AT8491W flexible woodwind mounting strap bring even more secure mounting options - further extending the ATM350a's usability and appeal as an essential recording or sound reinforcement tool.