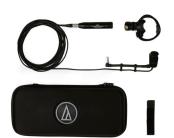

# INTRODUCING THE NEW ATM350a INSTRUMENT MICROPHONE

The ATM350a is the ultimate microphone solution for discreet, rock-solid mounting on your instrument of choice, from Piano to 20-piece Drum Kit.

Offering a crisp, clear, well-balanced response, even at extreme SPLs, the ATM350a is ready to capture your sound, whatever instrument you choose.

### **Multiple New Accessories**

The impressively rugged AT8491D drum mount gives greater robustness on the road and minimises both vibration and the chance of damage from misplaced stick hits.

The all-new AT8491P magnetic piano mount, improved AT8491U universal mount and AT8491W flexible woodwind mounting strap bring even more secure mounting options - further extending the ATM350a's usability and appeal as an essential recording or sound reinforcement tool.