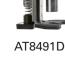

#### ATM350D Cardioid Condenser Instrument Microphone w/ Drum Mounting System:

ATM350a microphone, AT8490 gooseneck, AT8491D drum mount, AT8543 power module, hard case, AT8468 velcro mount

ATM350UcW Wireless Cardioid Condenser Instrument Microphone w/ Universal Mounting System: ATM350acW microphone, AT8490 gooseneck, AT8491U universal mount, hard case, AT8468 velcro mount

### **Multiple New Accessories**

The impressively rugged AT8491D drum mount gives greater robustness on the road and minimises both vibration and the chance of damage from misplaced stick hits.

The all-new AT8491P magnetic piano mount, improved AT8491U universal mount and AT8491W flexible woodwind mounting strap bring even more secure mounting options - further extending the ATM350a's usability and appeal as an essential recording or sound reinforcement tool.