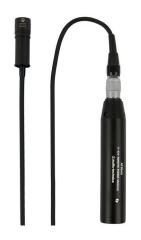

## A Package Made To Meet Your Needs

The ATM350a is available in six different packages to meet your specific instrumental needs, whether that be woodwind, strings, brass, percussion, drums or Piano.

ATM350U Cardioid Condenser Instrument Microphone w/ Universal Mounting System: ATM350a microphone, AT8490 gooseneck, AT8491U universal mount, AT8543 power module, hard case, AT8468 velcro mount

ATM350UL Cardioid Condenser Instrument Microphone w/ Universal Mounting System (Long): ATM350a microphone, AT8490L gooseneck (long), AT8491U universal mount, AT8543 power module, hard case, AT8468 velcro mount

**ATM350PL Cardioid Condenser Instrument Microphone w/ Piano Mounting System (Long)**: ATM350a microphone, AT8490L gooseneck (long), AT8491P piano mount, AT8543 power module, hard case, AT8468 velcro mount

#### ATM350D Cardioid Condenser Instrument Microphone w/ Drum Mounting System:

ATM350a microphone, AT8490 gooseneck, AT8491D drum mount, AT8543 power module, hard case, AT8468 velcro mount

ATM350UcW Wireless Cardioid Condenser Instrument Microphone w/ Universal Mounting System: ATM350acW microphone, AT8490 gooseneck, AT8491U universal mount, hard case, AT8468 velcro mount