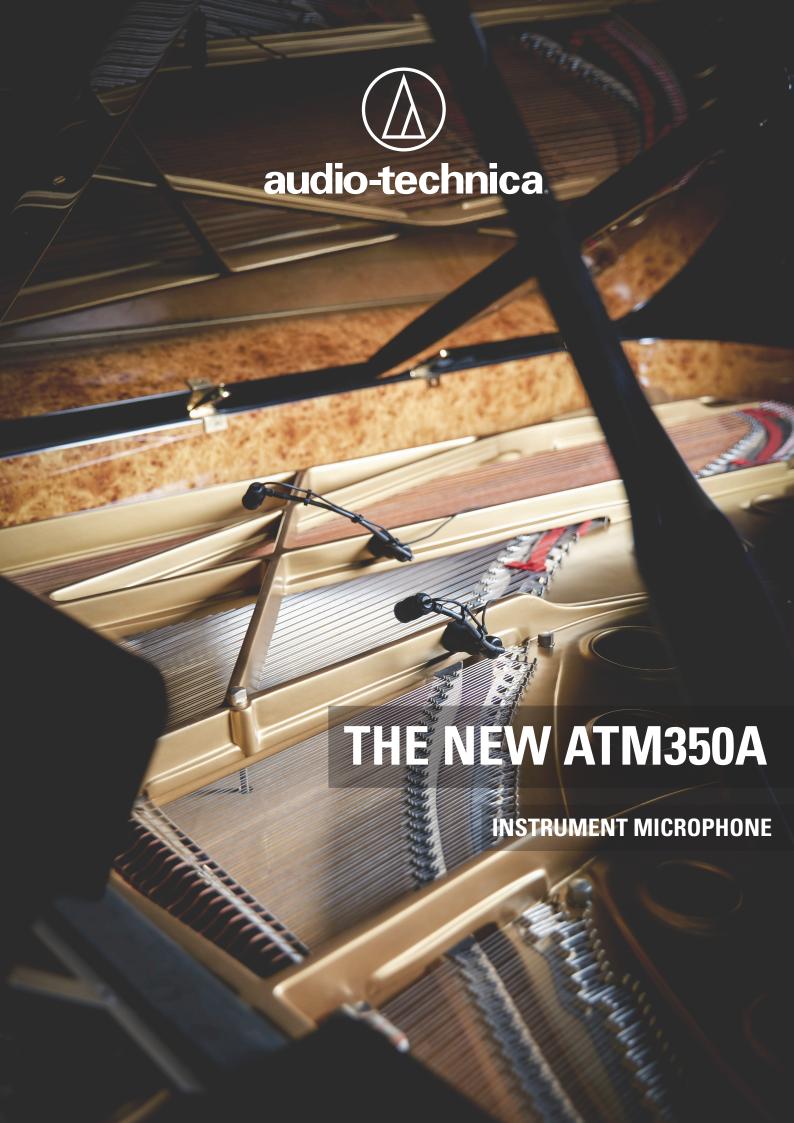

# INTRODUCING THE NEW ATM350a INSTRUMENT MICROPHONE

The ATM350a is the ultimate microphone solution for discreet, rock-solid mounting on your instrument of choice, from Piano to 20-piece Drum Kit.

Offering a crisp, clear, well-balanced response, even at extreme SPLs, the ATM350a is ready to capture your sound, whatever instrument you choose.

## A Package Made To Meet Your Needs

The ATM350a is available in six different packages to meet your specific instrumental needs, whether that be woodwind, strings, brass, percussion, drums or Piano.

ATM350U Cardioid Condenser Instrument Microphone w/ Universal Mounting System: ATM350a microphone, AT8490 gooseneck, AT8491U universal mount, AT8543 power module, hard case, AT8468 velcro mount